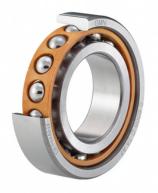

# Cages

GMN ball bearing components are continuously being optimized by ongoing development efforts to further improve their technical characteristics.

Due to their outstanding characteristics, cage types TA and TXM exhibit exceptional performance with respect to speed, load capacity, and service life.

# **TA Cage**

### Laminated phenolic resin

Phenolic resin with fine mesh cotton webbing

Permissible operating temperature 120°C

Cage guidance on outer ring

Fabrication machining

## **Application**

for S, SM, KH series general purpose

#### Characteristics

low friction coefficient, for oil and grease lubrication